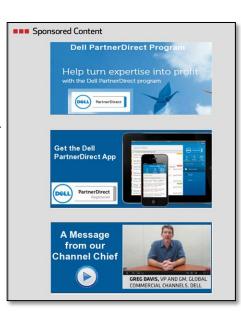

## **BEST PRACTICES: WHAT SHOULD YOU PROMOTE**

Your sponsorship includes 3 ad units on your company page. Best practices dictate that you should NOT use the same creative in all three slots.

Things that readers respond best to:

- Your company app
- Whitepapers or case studies
- A video message from your Channel Chief
- Your partner portal

## **Specs**

**Dimensions:** Each ad unit is 400x180 pixels

Formats: NON-animated gif, jpg, html

Max File Size: 40K

Linking URL: is required upon submission and must go to a

non-flash based site, or site that does not require