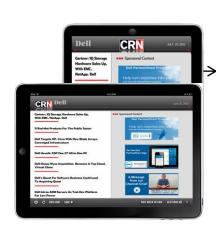

## **BEST PRACTICES: WHAT SHOULD YOU PROMOTE**

Your sponsorship includes 3 ad units on your company page. Best practices dictate that you should NOT use the same creative in all three slots.

Things that readers respond best to:

- Your company app
- Whitepapers or case studies
- A video message from your Channel Chief
- Your partner portal

## **Specs**

**Dimensions:** Each ad unit is 400x180 pixels

Formats: NON-animated gif, jpg, html

Max File Size: 40K

Linking URL: is required upon submission and must go to a

non-flash based site, or site that does not require